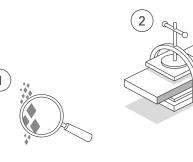

#### (1) MICRO-PROCESSING THE CLAY

Our work begins in the very fine: The first step consists of grinding the clay to a grain size of 64 micrometers (0.064 millimetres). The fireclay used is also ground up until it is ultra-fine. Both raw materials are then placed in the press.

#### (2) WORK AT HIGH PRESSURE

With the aid of our vacuum extrusion process, the desired ceramic element is pressed at high pressure. The fine processing of the clay and fireclay in combination with a high press pressure guarantees a high level of solidity.