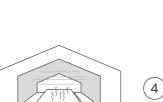

#### 3 SINTERING – NOW THINGS REALLY HEAT UP

Thanks to maximum temperatures of up to 1,200°C, the ceramic elements can be fired until sintering takes place. The material, which has already been heavily compressed, is compacted even further. All raw materials are fused together.

#### (4) HOMOGENEOUS DRYING & HOT GLAZING PROCESS

The final step involves cooling, drying and glazing of the ceramic elements. Specially designed roller dryers ensure homogeneous drying. The traditional, digitally controlled hot glazing process gives the final product the desired surface.

MCS HIGH TEMPERATURE FIRING | The Process