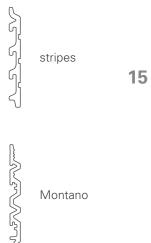

## TONALITY<sup>®</sup> Surfaces. STANDARD SURFACES smooth CUSTOMIZED SOLUTIONS NSV Nord wavy Ś ſл Ondo Ş Multi-Wave Multi-Stripes

Further colors and surfaces on request.

ÖZDEMİR YAPI GIYDIRME CEPHE SISTEMLERI www.ozdemiryapi.com.tr

single pilaster strip

multiple pilaster strips

random grooved

grooved

combed

TONALITY® | Surfaces