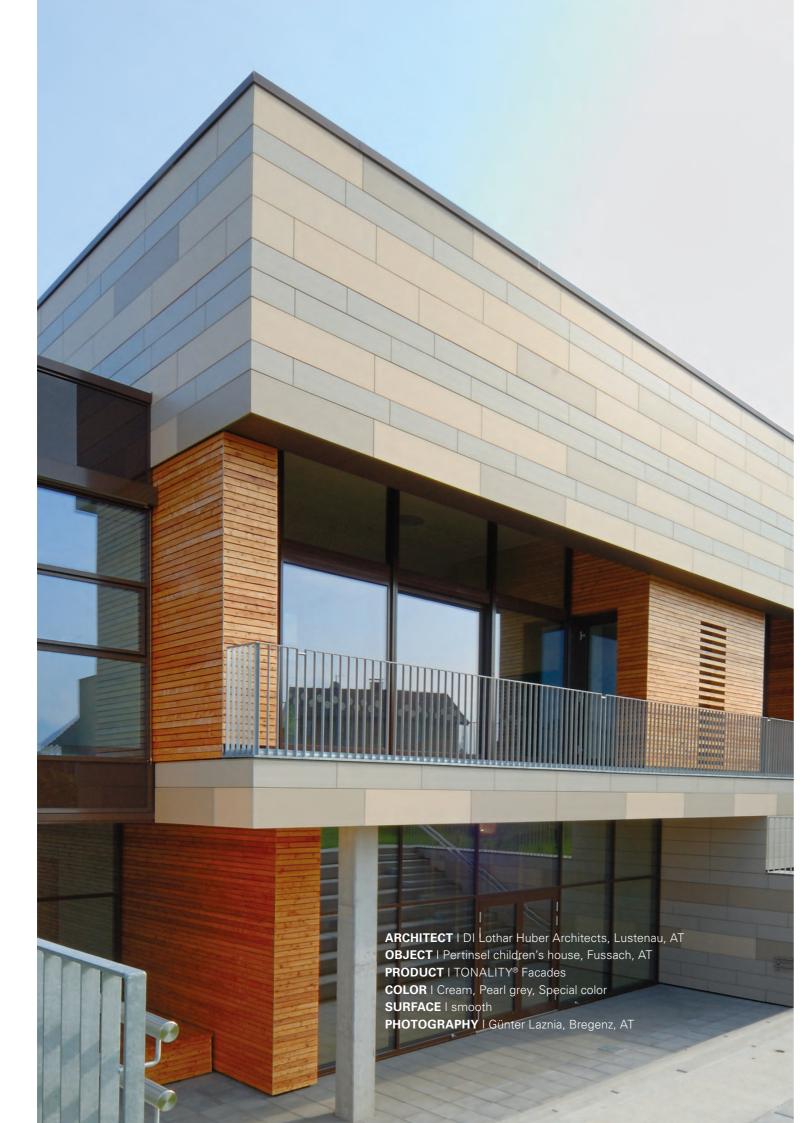

### TONALITY® Nature

COLOR | Middle grey SURFACE | smooth

70150 Kimura cream light 70024 Cream light 70151 70010

7