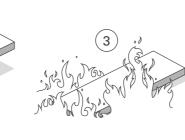

#### 3 SINTERING – NOW THINGS REALLY HEAT UP

Thanks to maximum temperatures of up to 1,200°C, the ceramic elements can be fired until sintering takes place. The material, which has already been heavily compressed, is compacted even further. All raw materials are fused together.