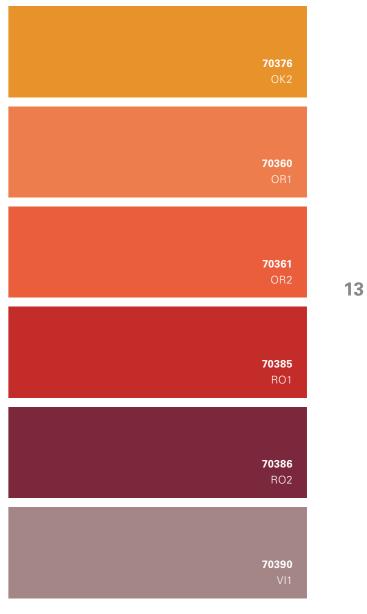

### **TONALITY®** Color

70371 TU2 70372 TU3 70380 GR1 70381 GR2 70382 GR3

70383

TONALITY® COLOR COLLECTION

11

#### TONALITY® COLOR COLLECTION

| <b>70350</b><br>CR1 |
|---------------------|
| 70351               |
| CR2                 |
| <b>70352</b><br>CR3 |
|                     |
| <b>70365</b><br>GE1 |
| 70366               |
| GE2                 |
| <b>70375</b><br>OK1 |

**TONALITY®** Color

COLOR | OR1 SURFACE | smooth

Please inquire in the specific case so that we can check the feasibility in relation to your format request. We will be happy to advise you here.