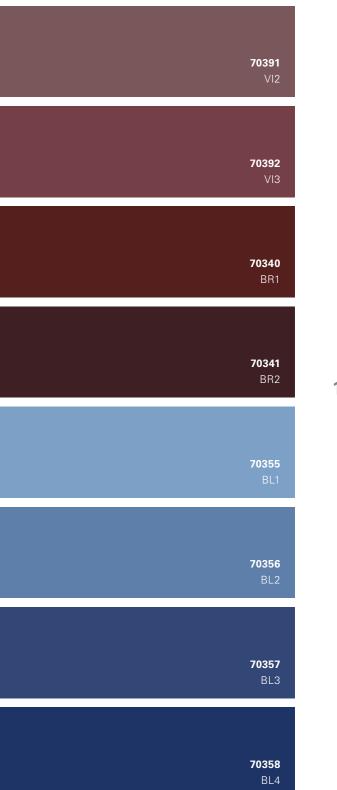

### **TONALITY®** Color

70371 TU2 70372 TU3 70380 GR1 70381 GR2 70382 GR3

70383

TONALITY® COLOR COLLECTION

11

#### TONALITY® COLOR COLLECTION

| <b>70350</b><br>CR1 |
|---------------------|
| 70351               |
| CR2                 |
| <b>70352</b><br>CR3 |
|                     |
| <b>70365</b><br>GE1 |
| 70366               |
| GE2                 |
| <b>70375</b><br>OK1 |