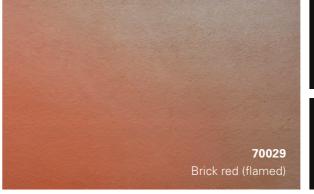

### TONALITY® Nature

**70019** Brick red (natural)

> 70011 Copper red

70017

**70006** Dark red

**COLOR** | Bright red (natural) **SURFACE** | grooved

70009 Bright red

**70020** Brick red (finished surface)