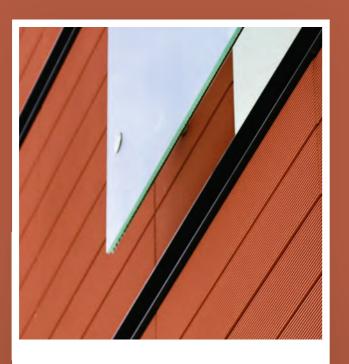

### NATURE. COLOR. Turn to the colors.

TONALITY takes nature as its model. Choose from over 50 standard colors and designs. And if your desired one is missing from this wide range, almost any shade can be realized as a special development on demand. Permanent color und UV-resistance, however, remain standard, logically.